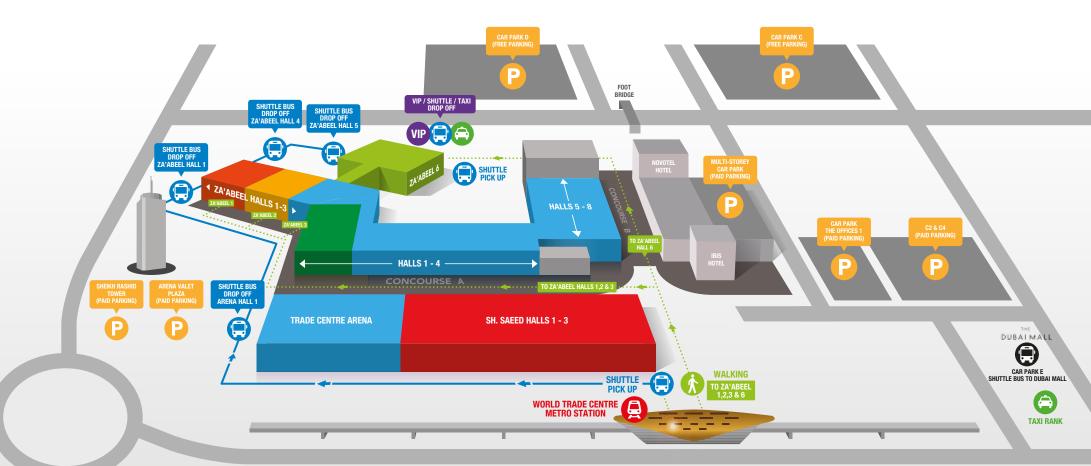

## HOW TO GET TO THE VENUE

The MEE shuttle bus will pick up visitors from the IBIS Hotel at the Exhibition Plaza. There will be 4 main drop off points Arena Hall 1, Za'abeel Hall, 1, 4 and 5. The buses will also take you from these areas back to the IBIS Hotel.

The Dubai Metro is a sure way to help you escape the traffic! Take the Dubai Metro 'Red Line' and get down at the Dubai World Trade Centre Metro station. Our halls are either a short walk away or you could take a short ride in one of the shuttle buses for easy access to our Za'abeel halls.

Taxis are readily available in Dubai. You can even pre-order your taxi by calling RTA at +971 4 2080808.

Dubai World Trade Centre offers limited parking space. For your convenience, we have valet parking behind Jumeirah Living.